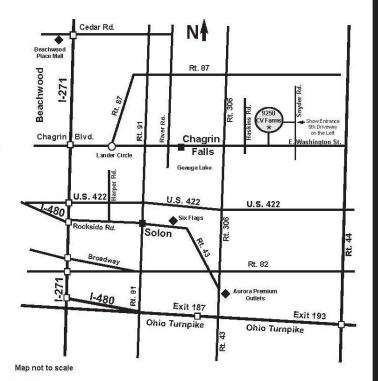

# Chagrin Hunter Jumper Classic Held at Chagrin Valley Farms 9250 Washington Street Chagrin Falls, Ohio 44023

Closest Veterinary Emergency & Surgical Center is:

Equine Specialty Hospital 17434 Rapids Rd. Burton, OH 44021 440-834-0811

**Directions from Chagrin Valley Farms:** 

- ➤ Go East on E. Washington St. 5.1 miles
- ➤ Turn right onto OH-44 (Ravenna Rd.) .3 miles
- ➤ Take US-422 E. (Warren) ramp on left .2 miles
- ➤ Continue onto US-422 E. 2.1 miles
- > Turn left onto Rapids Rd. .7 miles
- ➤ Equine Specialty Hospital is on the left