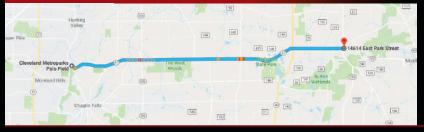

#### **DIRECTIONS**

**From 1-271** / **Beachwood** - Take Chagrin Blvd. East to Lander Circle and continue on Chagrin Blvd. East. Turn left onto River Road. Cleveland Metroparks (South Chagrin Reservation) Polo Field will be on the right. Trucks and exhibitors MUST use the show grounds entrance off of River Road.

#### **GPS&SHIPPINGADDRESS**

THIS ADDRESS IS ONLY GOOD DURING THE HORSE SHOW ONLY FED EX & UPS CAN BE SHIPPED, NO USPS

Chagrin Hunter Jumper Classic Cleveland Metroparks Polo Field 3841 Chagrin River Road Moreland Hills, OH 44022